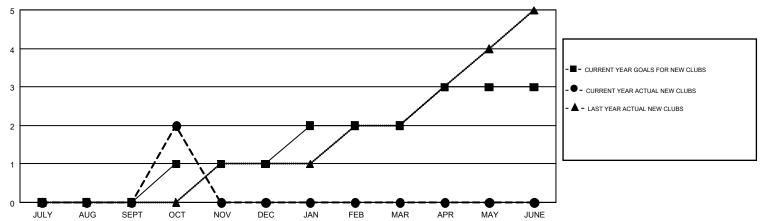

## GOALS AND ACTUAL NEW CLUBS CUMULATIVE

## GMT MONTHLY MEMBERSHIP PROGRESS REPORT

Multiple District 117

Results as of: 10/31/2018

**LOCATION: GREECE** 

GMT CA 4

|               | Clubs         | 3         |               | Members               |                           |                         |                                                    |  |
|---------------|---------------|-----------|---------------|-----------------------|---------------------------|-------------------------|----------------------------------------------------|--|
|               | RESULTS FOR   | 2018-2019 |               | RESULTS FOR 2018-2019 |                           |                         |                                                    |  |
| QUARTER       | NEW CLUB GOAL | NEW CLUBS | DROPPED CLUBS | QUARTER               | MEMBER GROWTH NET<br>GOAL | MEMBER GROWTH<br>ACTUAL | DROPPED<br>MEMBERS ACTUAL<br>(including transfers) |  |
| JULY/AUG/SEPT | 0             | 0         | 3             | JULY/AUG/SEPT         | -15                       | 49                      | 40                                                 |  |
| OCT/NOV/DEC   | 1             | 2         | 0             | OCT/NOV/DEC           | 1                         | 62                      | 52                                                 |  |
| JAN/FEB/MAR   | 1             | 0         | 0             | JAN/FEB/MAR           | 45                        | 0                       | 0                                                  |  |
| APR/MAY/JUNE  | 1             | 0         | 0             | APR/MAY/JUNE          | 31                        | 0                       | 0                                                  |  |