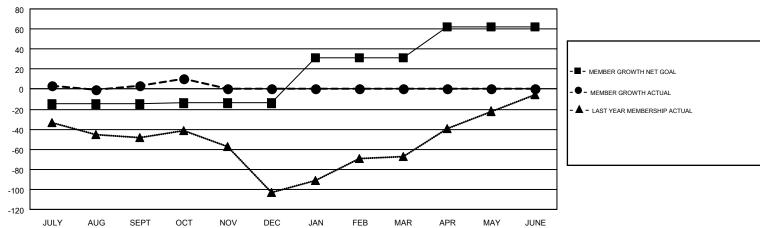

## GOALS AND ACTUAL MEMBERS CUMULATIVE

| DROPPED CLUBS: 3  DROPPED MEMBERS |    | 20 CLUBS OF 93 ADDED 1 OR MORE NEW MEMBERS | GENDER DISTR<br>MALE<br>FEMALE  | 18UTION<br>925 (42.69%)<br>1,242 (57.31%) |     |
|-----------------------------------|----|--------------------------------------------|---------------------------------|-------------------------------------------|-----|
| DECEASED                          | 9  | CLICK HERE FOR CUMULATIVE                  | TOTAL FAMILY UNIT MEMBERS       |                                           | 324 |
| CLUB CANCELLED                    | 7  | MEMBERSHIP DATA                            |                                 |                                           | 470 |
| OTHER                             | 76 |                                            | FAMILY MEMBERS PAYING HALF DUES |                                           | 176 |
| TOTAL                             | 92 |                                            | DOLS                            |                                           |     |

## GMT MONTHLY MEMBERSHIP PROGRESS REPORT

Multiple District 117

Results as of: 10/31/2018

**LOCATION: GREECE** 

GMT CA 4

|               | Clubs         | 3         |               | Members               |                           |                         |                                                    |  |
|---------------|---------------|-----------|---------------|-----------------------|---------------------------|-------------------------|----------------------------------------------------|--|
|               | RESULTS FOR   | 2018-2019 |               | RESULTS FOR 2018-2019 |                           |                         |                                                    |  |
| QUARTER       | NEW CLUB GOAL | NEW CLUBS | DROPPED CLUBS | QUARTER               | MEMBER GROWTH NET<br>GOAL | MEMBER GROWTH<br>ACTUAL | DROPPED<br>MEMBERS ACTUAL<br>(including transfers) |  |
| JULY/AUG/SEPT | 0             | 0         | 3             | JULY/AUG/SEPT         | -15                       | 49                      | 40                                                 |  |
| OCT/NOV/DEC   | 1             | 2         | 0             | OCT/NOV/DEC           | 1                         | 62                      | 52                                                 |  |
| JAN/FEB/MAR   | 1             | 0         | 0             | JAN/FEB/MAR           | 45                        | 0                       | 0                                                  |  |
| APR/MAY/JUNE  | 1             | 0         | 0             | APR/MAY/JUNE          | 31                        | 0                       | 0                                                  |  |